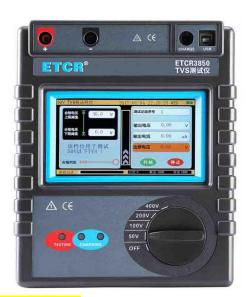

## **Product features**

- 1. The tester equip with touch colorful screen, display with voltage threshold input, qualified judgement, test result, real-time voltage/current display, measurement record usage, battery power display, test record display and test record operation.
- 2. Test the TVS diodes "reverse breakdown voltage" to ensure the product performance.
- 3. Equip with rechargeable large capacity lithium battery.
- 4. With qualified range setting, qualified judgment mode.
- 5. With test result record function, large capacity data storage and USB data upload function.

## **Technical Specification**

1. Range and Measurement Accuracy

| Test Function     | Range     | Accuracy | Resolution | Application range                |
|-------------------|-----------|----------|------------|----------------------------------|
| Voltage Test (DC) | 0~50V     | ±5%FS    | 0.01V      | Test current of TVS diode is 1mA |
|                   | 50V~100V  |          |            |                                  |
|                   | 100V~200V |          |            |                                  |
|                   | 200V~400V |          |            |                                  |

## (Note: 23°C±5°C, below 75%RH)

2. Others Technical Parameters

| Power Supply             | External power adapter to power supply: AC110V~240V convert to DC12V                                                                                                       |  |  |  |
|--------------------------|----------------------------------------------------------------------------------------------------------------------------------------------------------------------------|--|--|--|
| Built-in Battery         | Rechargeable lithium battery: DC7.4V 2600mAh, repeat charge around 1000 times                                                                                              |  |  |  |
| Voltage Range            | Full battery continue working about 6hours   0V~400V                                                                                                                       |  |  |  |
| Data Storage             | Storage 1000 groups test record for each gear                                                                                                                              |  |  |  |
| Test Record Query        | Support test record query and operate                                                                                                                                      |  |  |  |
| Communication Mode       | Serial port communication                                                                                                                                                  |  |  |  |
| Display Mode             | 5-inch TFT color touch screen                                                                                                                                              |  |  |  |
| Host Dimension           | 212mmX175mmX85mm                                                                                                                                                           |  |  |  |
| Weight                   | 2.09kg (include accessories)                                                                                                                                               |  |  |  |
| Short Circuit Protection | When the tester output terminal is short circuit will stop output automatically to protect the tester and the safety of worker                                             |  |  |  |
| LCD Display              | Real-time voltage and current data, display the test results after the test is finished, and the measurement record, battery power and other information                   |  |  |  |
| CHARGE Indicator         | Charge indication light, when charging, the charger indicator light on red, full charge light on green                                                                     |  |  |  |
| Working Indication Light | When the user clicks the start button on the screen, the meter starts to output voltage and the blue indicator lamp lights up. After the test complete, the lamp goes out. |  |  |  |
| Accessories              | Host: 1PCS; Test lines: 2PCS; Alligator clip: 2PCS; Pen probe: 2PCS; Charger: 1PCS; USB communication cable: 1PCS; Tool bag: 1PCS                                          |  |  |  |